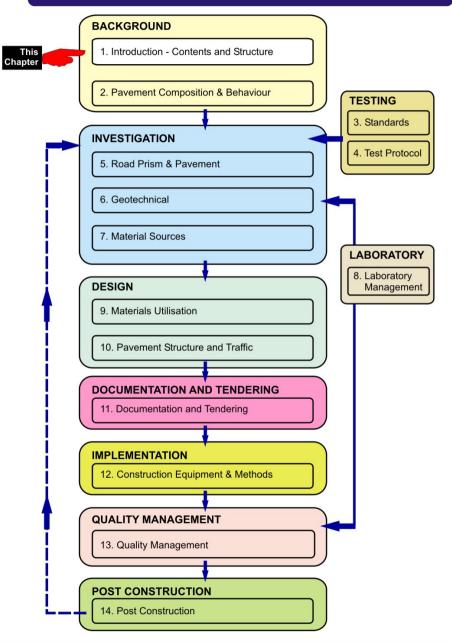

#### SA PAVEMENT ENGINEERING MANUAL STRUCTURE

# **CHAPTERS** (1)

 1. Contents and Structure
2. Pavement Composition and Behaviour

# CHAPTERS (2)

| 7. Material Sources      | Dave Rose<br>(90%) |
|--------------------------|--------------------|
| 8. Laboratory Management |                    |
|                          |                    |
|                          |                    |
|                          |                    |
|                          |                    |

# **CHAPTERS (3)**