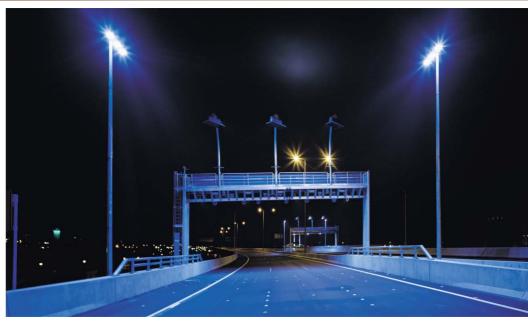

| 443   | 1 573  |
|                                         | 4-Lane<br>Undivided |  | 11       | 299            | 240   | 550    |
| 111111111111111111111111111111111111111 | 2-Lane<br>Single    |  | 12 429   | 1013           | 605   | 14 047 |
|                                         | Total               |  | 13 050   | 1 832          | 1 288 | 16 170 |
|                                         | % of SANRAL Network |  | 81%      | 11%            | 8%    |        |



#### **Gauteng Freeway Improvement Project Extent**

#### LANE ADDITIONS 185 km (2010) Phase 1

# FUTURE UPGRADES:

(223 KM)

# PLANNED NEW ROUTES:

158 km

# FINAL SCHEME: 561 KM





## **GFIP - Phase 1 Projects**





# **Allandale Interchange**







# Lynnwood Interchange





# **Open Road Toll (ORT)**













### **N1 Bypass Polokwane**



- Construction of 6,5 km of new road
- Construction of interchanges on the existing ring road



### N4 Mbombela (Nelspruit) Bypass



- Construction of 20 km of new road
- Construction of interchanges on the existing ring road



#### **R30 Kroonstad to Bloemfontein**



Upgrading of 140 km of existing road



#### **N17 Springs to Ermelo**



- Construction of 16 km of new road
- Upgrading of 150 km of existing road.
- Construction of interchanges



#### N1/N2 Winelands (BOT)



- Construction of 7 km of new road
- Upgrading of 100 km of existing road.



# N2 CUT-AND-COVER TUNNEL, WITH LANDSCAPING, THROUGH HELDERZICHT





#### **N2 Wild Coast (BOT)**



- Construction of 80 km of new road
- Upgrading of 480 km of existing road.
- Construction o