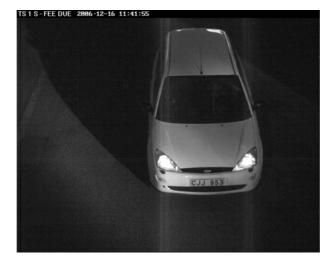

| 443   | 1 573  |
|                                         | 4-Lane<br>Undivided |  | 11       | 299            | 240   | 550    |
| 111111111111111111111111111111111111111 | 2-Lane<br>Single    |  | 12 429   | 1013           | 605   | 14 047 |
|                                         | Total               |  | 13 050   | 1 832          | 1 288 | 16 170 |
|                                         | % of SANRAL Network |  | 81%      | 11%            | 8%    |        |



#### **Gauteng Freeway Improvement Project Extent**

#### LANE ADDITIONS 185 km (2010) Phase 1

# FUTURE UPGRADES:

(223 KM)

# PLANNED NEW ROUTES:

158 km

# FINAL SCHEME: 561 KM





## **GFIP - Phase 1 Projects**





# **Allandale Interchange**







# Lynnwood Interchange





# **Open Road Toll (ORT)**













### **N1 Bypass Polokwane**



- Construction of 6,5 km of new road
- Construction of interchanges on the existing ring road



### N4 Mbombela (Nelspruit) Bypass



- Construction of 20 km of new road
- Construction of interchanges on the existing ring road



#### **R30 Kroonstad to Bloemfontein**



Upgrading of 140 km of existing road



#### **N17 Springs to Ermelo**



- Construction of 16 km of new road
- Upgrading of 150 km of existing road.
- Construction of interchanges



#### N1/N2 Winelands (BOT)



- Construction of 7 km of new road
- Upgrading of 100 km of existing road.



# N2 CUT-AND-COVER TUNNEL, WITH LANDSCAPING, THROUGH HELDERZICHT





#### **N2 Wild Coast (BOT)**



- Construction of 80 km of new road
- Upgrading of 480 km of existing road.
- Construction of 9