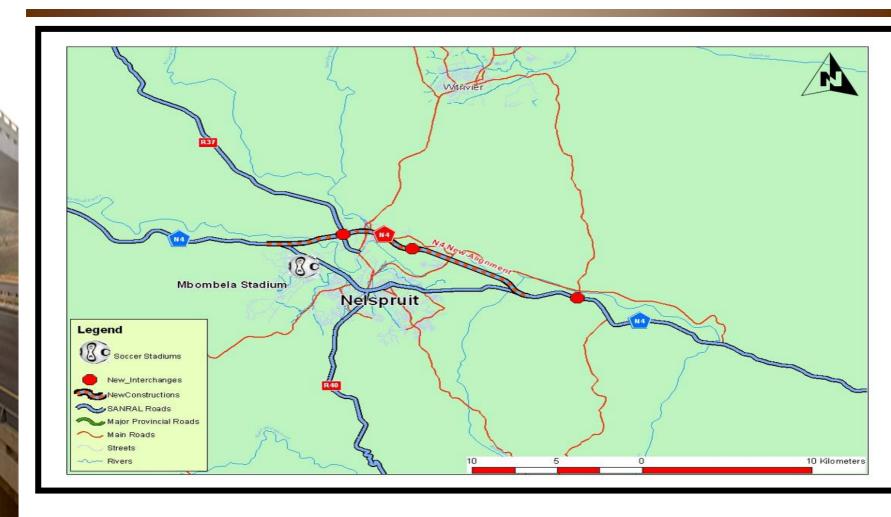

### N4 Mbombela (Nelspruit) Bypass

- Construction of 20 km of new road
- Construction of interchanges on the existing ring road