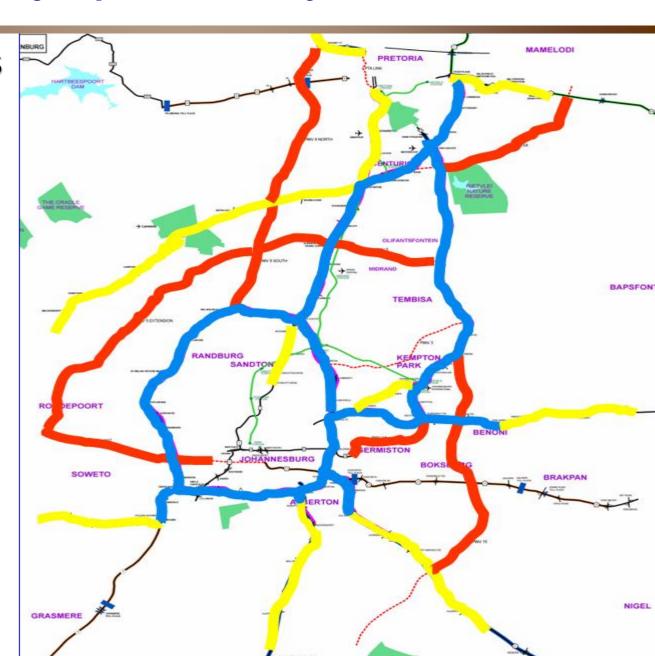

#### **Gauteng Freeway Improvement Project Extent**

#### LANE ADDITIONS 185 km (2010) Phase 1