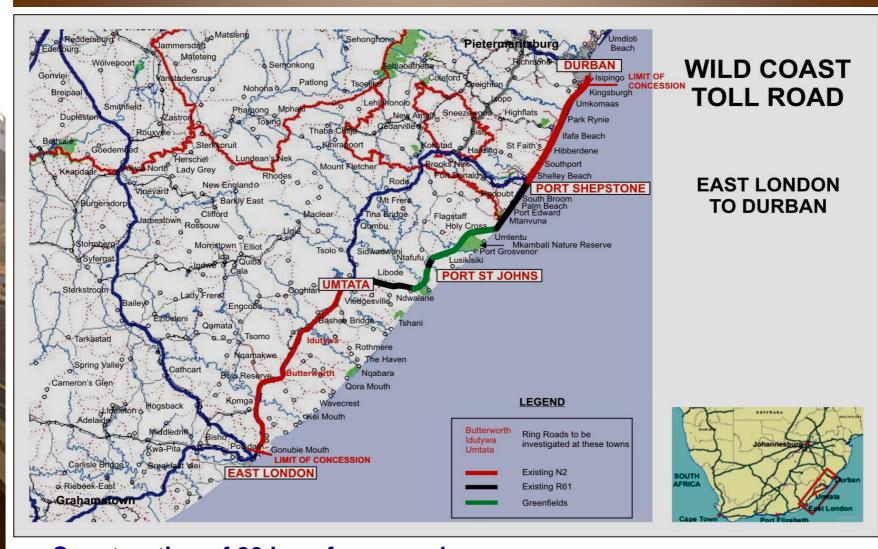

#### **N2 Wild Coast (BOT)**

- Construction of 80 km of new road
- Upgrading of 480 km of existing road.
- Construction of 9 Major Bridges