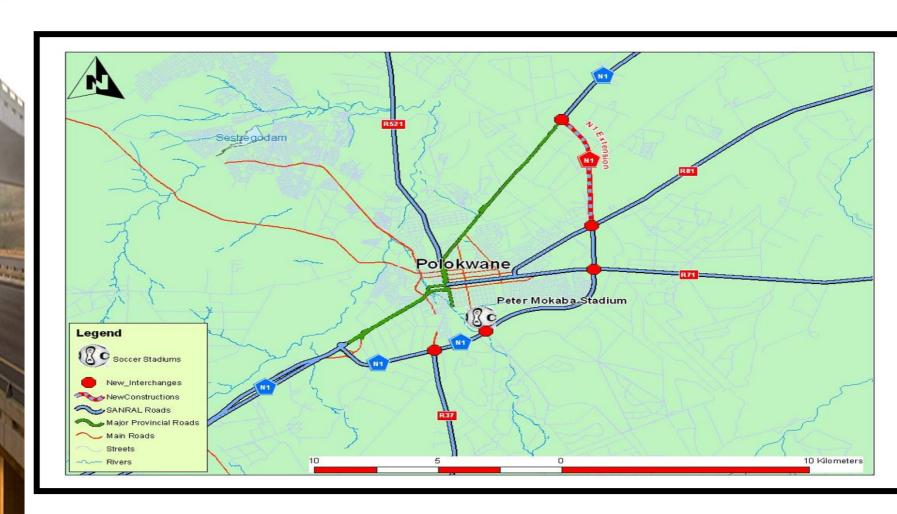

### **N1 Bypass Polokwane**

- Construction of 6,5 km of new road
- Construction of interchanges on the existing ring road