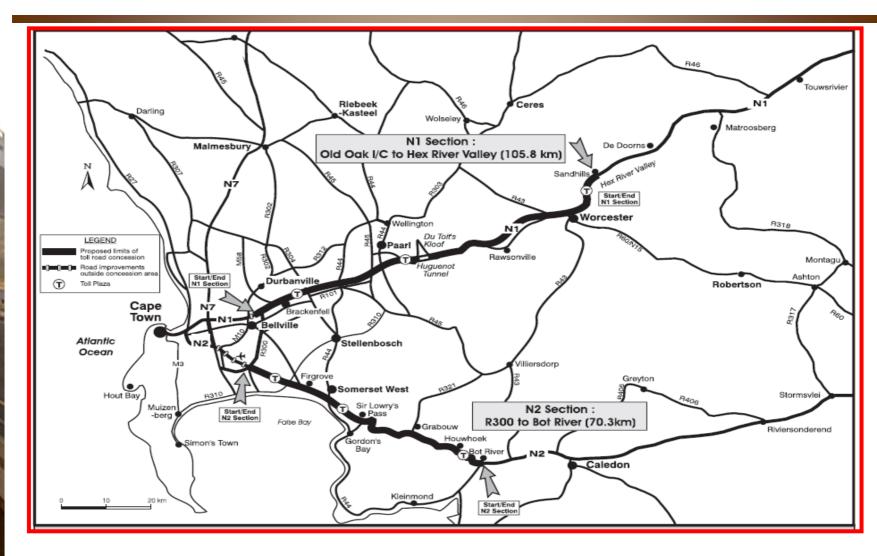

#### N1/N2 Winelands (BOT)

- Construction of 7 km of new road
- Upgrading of 100 km of existing road.