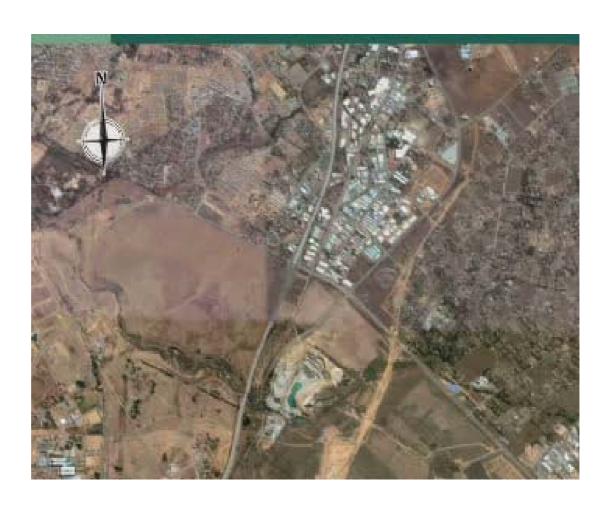

| Dual<br>Carriageway |  | 610      | 520            | 443   | 1 573  |
|                                         | 4-Lane<br>Undivided |  | 11       | 299            | 240   | 550    |
| 111111111111111111111111111111111111111 | 2-Lane<br>Single    |  | 12 429   | 1013           | 605   | 14 047 |
|                                         | Total               |  | 13 050   | 1 832          | 1 288 | 16 170 |
|                                         | % of SANRAL Network |  | 81%      | 11%            | 8%    |        |



#### **Gauteng Freeway Improvement Project Extent**

#### LANE ADDITIONS 185 km (2010) Phase 1

# FUTURE UPGRADES:

(223 KM)

# PLANNED NEW ROUTES:

158 km

# FINAL SCHEME: 561 KM





## **GFIP - Phase 1 Projects**





# **Allandale Interchange**







# Lynnwood Interchange





# **Open Road Toll (ORT)**













### **N1 Bypass Polokwane**



- Construction of 6,5 km of new road
- Construction of interchanges on the existing ring road



### N4 Mbombela (Nelspruit) Bypass



- Construction of 20 km of new road
- Construction of interchanges on the existing ring road



#### **R30 Kroonstad to Bloemfontein**



Upgrading of 140 km of existing road



#### **N17 Springs to Ermelo**



- Construction of 16 km of new road
- Upgrading of 150 km of existing road.
- Construction of interchanges



#### N1/N2 Winelands (BOT)



- Construction of 7 km of new road
- Upgrading of 100 km of existing road.



# N2 CUT-AND-COVER TUNNEL, WITH LANDSCAPING, THROUGH HELDERZICHT





#### **N2 Wild Coast (BOT)**



- Construction of 80 km of new