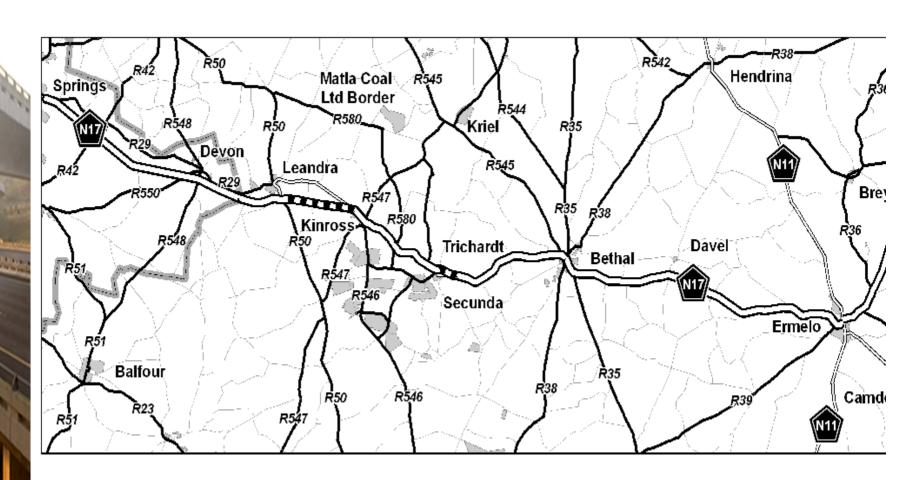

#### **N17 Springs to Ermelo**

- Construction of 16 km of new road
- Upgrading of 150 km of existing road.
- Construction of interchanges