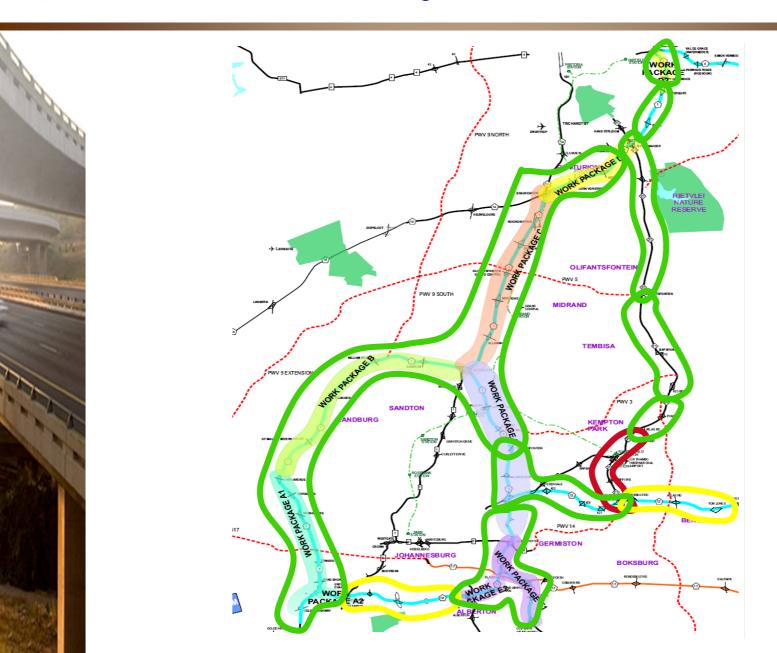

--------|
|                                         | Dual<br>Carriageway |  | 610      | 520            | 443   | 1 573  |
|                                         | 4-Lane<br>Undivided |  | 11       | 299            | 240   | 550    |
| 111111111111111111111111111111111111111 | 2-Lane<br>Single    |  | 12 429   | 1013           | 605   | 14 047 |
|                                         | Total               |  | 13 050   | 1 832          | 1 288 | 16 170 |
|                                         | % of SANRAL Network |  | 81%      | 11%            | 8%    |        |



#### **Gauteng Freeway Improvement Project Extent**

#### LANE ADDITIONS 185 km (2010) Phase 1

# FUTURE UPGRADES:

(223 KM)

# PLANNED NEW ROUTES:

158 km

# FINAL SCHEME: 561 KM





## **GFIP - Phase 1 Projects**





# **Allandale Interchange**







# Lynnwood Interchange





# **Open Road Toll (ORT)**













### **N1 Bypass Polokwane**



- Construction of 6,5 km of new road
- Construction of interchanges on the existing ring road



### N4 Mbombela (Nelspruit) Bypass



- Construction of 20 km of new road
- Construction of interchanges on the existing ring road



#### **R30 Kroonstad to Bloemfontein**



Upgrading of 140 km of existing road



#### **N17 Springs to Ermelo**



- Construction of 16 km of new road
- Upgrading of 150 km of existing road.
- Construction of interchanges



#### N1/N2 Winelands (BOT)



- Construction of 7 km of new road
- Upgrading of 100 km of existing road.



# N2 CUT-AND-COVER TUNNEL, WITH LANDSCAPING, THROUGH HELDERZICHT





#### **N2 Wild Coast (BOT)*