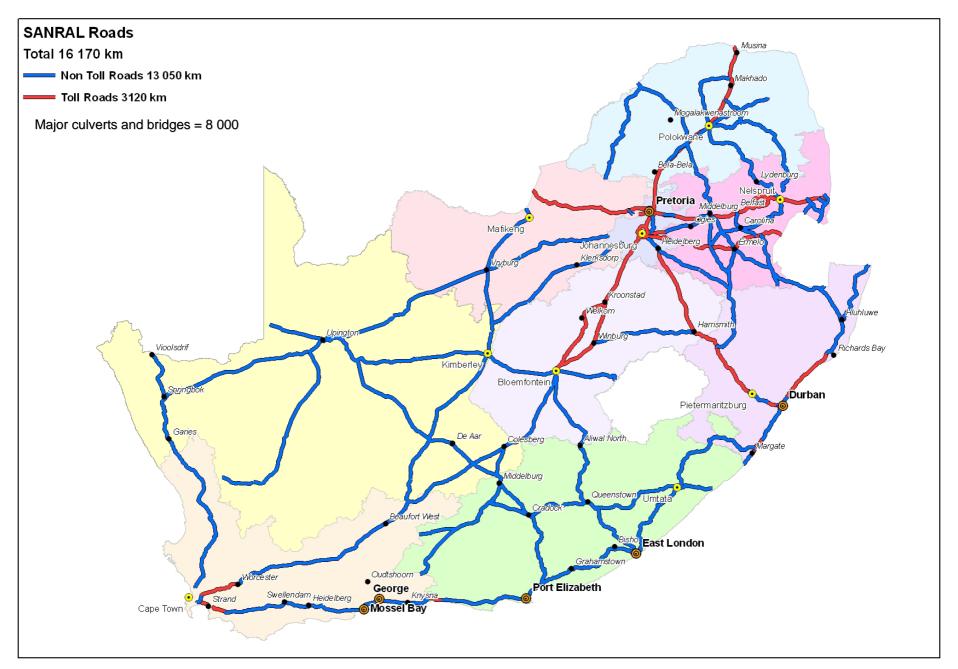

## **NATIONAL ROAD NETWORK (km)**

| b                                       | Description         |  | Non Toll | Agency<br>Toll | ВОТ   | Total  |
|-----------------------------------------|---------------------|--|----------|----------------|-------|--------|
|                                         | Dual<br>Carriageway |  | 610      | 520            | 443   | 1 573  |
|                                         | 4-Lane<br>Undivided |  | 11       | 299            | 240   | 550    |
| 111111111111111111111111111111111111111 | 2-Lane<br>Single    |  | 12 429   | 1013           | 605   | 14 047 |
|                                         | Total               |  | 13 050   | 1 832          | 1 288 | 16 170 |
|                                         | % of SANRAL Network |  | 81%      | 11%            | 8%    |        |