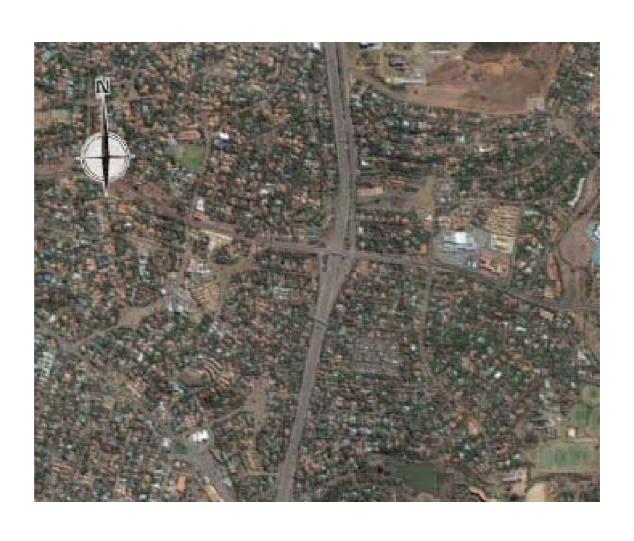

arriageway |  | 610      | 520            | 443   | 1 573  |
|                                         | 4-Lane<br>Undivided |  | 11       | 299            | 240   | 550    |
| 111111111111111111111111111111111111111 | 2-Lane<br>Single    |  | 12 429   | 1013           | 605   | 14 047 |
|                                         | Total               |  | 13 050   | 1 832          | 1 288 | 16 170 |
|                                         | % of SANRAL Network |  | 81%      | 11%            | 8%    |        |



#### **Gauteng Freeway Improvement Project Extent**

#### LANE ADDITIONS 185 km (2010) Phase 1

# FUTURE UPGRADES:

(223 KM)

# PLANNED NEW ROUTES:

158 km

# FINAL SCHEME: 561 KM





## **GFIP - Phase 1 Projects**





# **Allandale Interchange**







# Lynnwood Interchange





# **Open Road Toll (ORT)**













### **N1 Bypass Polokwane**



- Construction of 6,5 km of new road
- Construction of interchanges on the existing ring road



### N4 Mbombela (Nelspruit) Bypass



- Construction of 20 km of new road
- Construction of interchanges on the existing ring road



#### **R30 Kroonstad to Bloemfontein**



Upgrading of 140 km of existing road



#### **N17 Springs to Ermelo**



- Construction of 16 km of new road
- Upgrading of 150 km of existing road.
- Construction of interchanges



#### N1/N2 Winelands (BOT)



- Construction of 7 km of new road
- Upgrading of 100 km of existing road.



# N2 CUT-AND-COVER TUNNEL, WITH LANDSCAPING, THROUGH HELDERZICHT





#### **N2 Wild Coast (BOT)**



- Construction of 80 km of new road
- Upgrading of 480 km