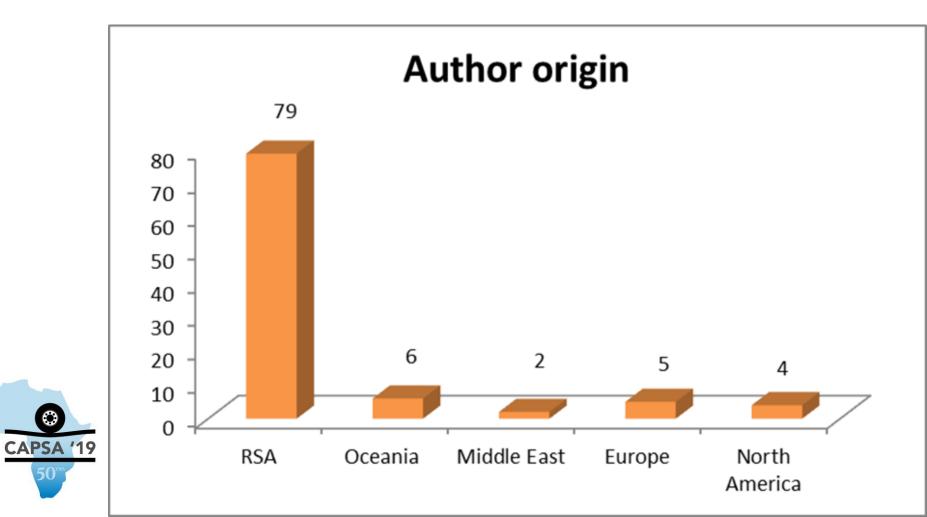

## 12<sup>™</sup> Conference on Asphalt Pavements for southern Africa

13 -16 October 2019 | Sun City | South Africa

Leadership and innovation to preserve and enhance the value of the regions roads within a rapidly changing world





#### **12TH Conference on Asphalt Pavements for southern Africa**

13 -16 October 2019 | Sun City | South Africa



## **IMPORTANT DATES**

Deadline for Abstracts Submission 28 June 2018

**Deadline for Paper Submission** 4 February 2019

Notifications Review Comments 27 May 2019

**Final Papers** *31 July 2019* 

**Registration Opens** Early Bird Registration – 9 November 2018





#### **12TH Conference on Asphalt Pavements for southern Africa**

13 -16 October 2019 | Sun City | South Africa







| Time slot | Day1                                                                                 |                                                              | Day 2                                                                                   |                                                                                                    | Day 3                                                                                                                                                                                                                                                                                                                  |  |
|-----------|--------------------------------------------------------------------------------------|---------------------------