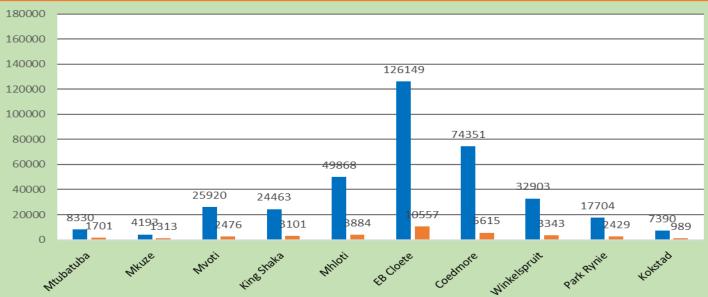

### Traffic Demands (2018 Volumes) on N2:

ADT ADTT

| Town                        | ADT    | ADTT  | %     | %Night |  |  |  |
|-----------------------------|--------|-------|-------|--------|--|--|--|
| Mtubatuba                   | 8330   | 1701  | 20.40 | 16.10  |  |  |  |
| Mkuze                       | 4193   | 1313  | 31.30 | 14.20  |  |  |  |
| Mvoti                       | 25920  | 2476  | 9.60  | 11.20  |  |  |  |
| King Shaka                  | 24463  | 3101  | 12.70 | 11.00  |  |  |  |
| Mhloti                      | 49868  | 3884  | 7.80  | 11.30  |  |  |  |
| EB Cloete                   | 126149 | 10557 | 8.40  | 10.90  |  |  |  |
| Coedmore                    | 74351  | 5615  | 7.60  | 11.60  |  |  |  |
| Winkelspruit                | 32903  | 3343  | 10.20 | 11.80  |  |  |  |
| Park Rynie                  | 17704  | 2429  | 13.70 | 12.00  |  |  |  |
| Kokstad                     | 7390   | 989   | 13.40 | 11.30  |  |  |  |
| US Dept of State Geographer |        |       |       |        |  |  |  |