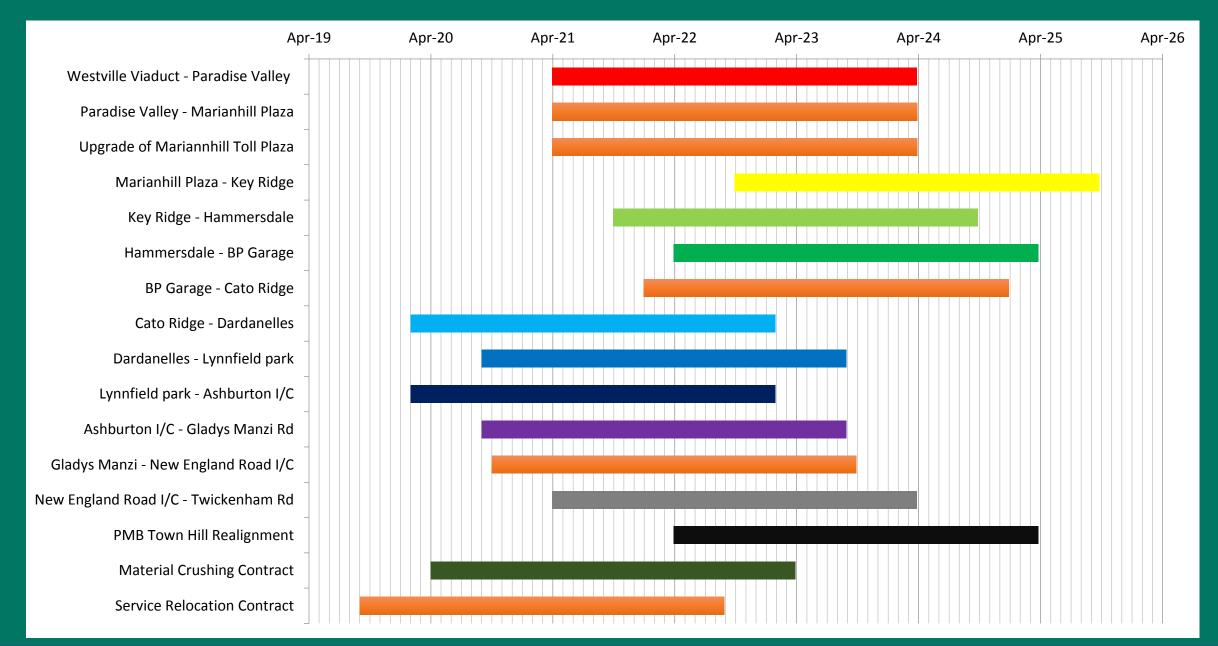

### N3 Priority: Durban to Pietermaritzburg

| PACKAGE DESCRIPTION |                                                                                                                                                                                                                                                                                                                                                                                                                                                                                                                                                                                                                                                                                                                                                                                                                                                                                                                                                                                                                                                                                                                                                                                                                                                                                                                                                                                                                                                                                                                                                                                                                                                                                                                                                                                                                                                                                                                                                                                                                                                                                                                               | LENGTH<br>KM | NO. OF NEW<br>BRIDGES/<br>WIDENINGS | I/Cs TO BE<br>UPGRADED                                                                                          |
|---------------------|-------------------------------------------------------------------------------------------------------------------------------------------------------------------------------------------------------------------------------------------------------------------------------------------------------------------------------------------------------------------------------------------------------------------------------------------------------------------------------------------------------------------------------------------------------------------------------------------------------------------------------------------------------------------------------------------------------------------------------------------------------------------------------------------------------------------------------------------------------------------------------------------------------------------------------------------------------------------------------------------------------------------------------------------------------------------------------------------------------------------------------------------------------------------------------------------------------------------------------------------------------------------------------------------------------------------------------------------------------------------------------------------------------------------------------------------------------------------------------------------------------------------------------------------------------------------------------------------------------------------------------------------------------------------------------------------------------------------------------------------------------------------------------------------------------------------------------------------------------------------------------------------------------------------------------------------------------------------------------------------------------------------------------------------------------------------------------------------------------------------------------|--------------|-------------------------------------|-----------------------------------------------------------------------------------------------------------------|
| Α                   | EB Cloete (including portion of N2 North and N3 West)                                                                                                                                                                                                                                                                                                                                                                                                                                                                                                                                                                                                                                                                                                                                                                                                                                                                                                                                                                                                                                                                                                                                                                                                                                                                                                                                                                                                                                                                                                                                                                                                                                                                                                                                                                                                                                                                                                                                                                                                                                                                         | 6.3          | 10                                  | 1                                                                                                               |
| В                   | Westville Viaduct (Km11.8) to Paradise Valley (Km17.5)                                                                                                                                                                                                                                                                                                                                                                                                                                                                                                                                                                                                                                                                                                                                                                                                                                                                                                                                                                                                                                                                                                                                                                                                                                                                                                                                                                                                                                                                                                                                                                                                                                                                                                                                                                                                                                                                                                                                                                                                                                                                        | 5.7          | 13                                  | 2                                                                                                               |
| С                   | Paradise Valley (Km17.5)-Marianhill Toll Plaza                                                                                                                                                                                                                                                                                                                                                                                                                                                                                                                                                                                                                                                                                                                                                                                                                                                                                                                                                                                                                                                                                                                                                                                                                                                                                                                                                                                                                                                                                                                                                                                                                                                                                                                                                                                                                                                                                                                                                                                                                                                                                | 7.5          | 5                                   | 3                                                                                                               |
| D                   | Marianhill Toll Plaza (25) to Key Ridge (2.8)                                                                                                                                                                                                                                                                                                                                                                                                                                                                                                                                                                                                                                                                                                                                                                                                                                                                                                                                                                                                                                                                                                                                                                                                                                                                                                                                                                                                                                                                                                                                                                                                                                                                                                                                                                                                                                                                                                                                                                                                                                                                                 | 11.1         | 9                                   | 2                                                                                                               |
| E                   | Hammarsdale I/C upgrade (Km 9.4)                                                                                                                                                                                                                                                                                                                                                                                                                                                                                                                                                                                                                                                                                                                                                                                                                                                                                                                                                                                                                                                                                                                                                                                                                                                                                                                                                                                                                                                                                                                                                                                                                                                                                                                                                                                                                                                                                                                                                                                                                                                                                              | 0            | 1                                   | 1                                                                                                               |
| F                   | Hammarsdale (9.1) to Cato Ridge (20.1)                                                                                                                                                                                                                                                                                                                                                                                                                                                                                                                                                                                                                                                                                                                                                                                                                                                                                                                                                                                                                                                                                                                                                                                                                                                                                                                                                                                                                                                                                                                                                                                                                                                                                                                                                                                                                                                                                                                                                                                                                                                                                        | 11.3         | 3                                   | -                                                                                                               |
| G                   | Keyridge (Km2.8) to Hammarsdale (Km 8.1)                                                                                                                                                                                                                                                                                                                                                                                                                                                                                                                                                                                                                                                                                                                                                                                                                                                                                                                                                                                                                                                                                                                                                                                                                                                                                                                                                                                                                                                                                                                                                                                                                                                                                                                                                                                                                                                                                                                                                                                                                                                                                      | 5.3          | 4                                   | -                                                                                                               |
| Н                   | Cato Ridge (Km19.4) to Dardenelles I/C (Km26.6)                                                                                                                                                                                                                                                                                                                                                                                                                                                                                                                                                                                                                                                                                                                                                                                                                                                                                                                                                                                                                                                                                                                                                                                                                                                                                                                                                                                                                                                                                                                                                                                                                                                                                                                                                                                                                                                                                                                                                                                                                                                                               | 7.2          | 6                                   | 2                                                                                                               |
| I                   | Dardenelles I/C (26.6) to Lynnfield Park (Km 30.6)                                                                                                                                                                                                                                                                                                                                                                                                                                                                                                                                                                                                                                                                                                                                                                                                                                                                                                                                                                                                                                                                                                                                                                                                                                                                                                                                                                                                                                                                                                                                                                                                                                                                                                                                                                                                                                                                                                                                                                                                                                                                            | 4            | 4                                   | 1                                                                                                               |
| J                   | Lynnfield Park (Km 30.6) to Asburton I/C (Km 1.5)                                                                                                                                                                                                                                                                                                                                                                                                                                                                                                                                                                                                                                                                                                                                                                                                                                                                                                                                                                                                                                                                                                                                                                                                                                                                                                                                                                                                                                                                                                                                                                                                                                                                                                                                                                                                                                                                                                                                                                                                                                                                             | 5.3          | 4                                   | 1                                                                                                               |
| К                   | Asburton I/C (Km 1.5) to Murray Road (Km6.1)                                                                                                                                                                                                                                                                                                                                                                                                                                                                                                                                                                                                                                                                                                                                                                                                                                                                                                                                                                                                                                                                                                                                                                                                                                                                                                                                                                                                                                                                                                                                                                                                                                                                                                                                                                                                                                                                                                                                                                                                                                                                                  | 4.6          | 2                                   | 1                                                                                                               |
| L                   | Murray Road (Km 6.1) to New England Rd I/C                                                                                                                                                                                                                                                                                                                                                                                                                                                                                                                                                                                                                                                                                                                                                                                                                                                                                                                                                                                                                                                                                                                                                                                                                                                                                                                                                                                                                                                                                                                                                                                                                                                                                                                                                                                                                                                                                                                                                                                                                                                                                    | 2.9          | 9                                   | 2                                                                                                               |
| М                   | New England Rd I/C to Twickenham Road (Km16.4)                                                                                                                                                                                                                                                                                                                                                                                                                                                                                                                                                                                                                                                                                                                                                                                                                                                                                                                                                                                                                                                                                                                                                                                                                                                                                                                                                                                                                                                                                                                                                                                                                                                                                                                                                                                                                                                                                                                                                                                                                                                                                | 7.5          | 8                                   | 4                                                                                                               |
|                     | TOTAL                                                                                                                                                                                                                                                                                                                                                                                                                                                                                                                                                                                                                                                                                                                                                                                                                                                                                                                                                                                                                                                                                                                                                                                                                                                                                                                                                                                                                                                                                                                                                                                                                                                                                                                                                                                                                                                                                                                                                                                                                                                                                                                         | 79.3         | 78                                  | 20                                                                                                              |
|                     | and the second and the second of the second |              | Jurbar-South                        | No. of the second se |

## N3 Upgrade: Construction Programme Planning