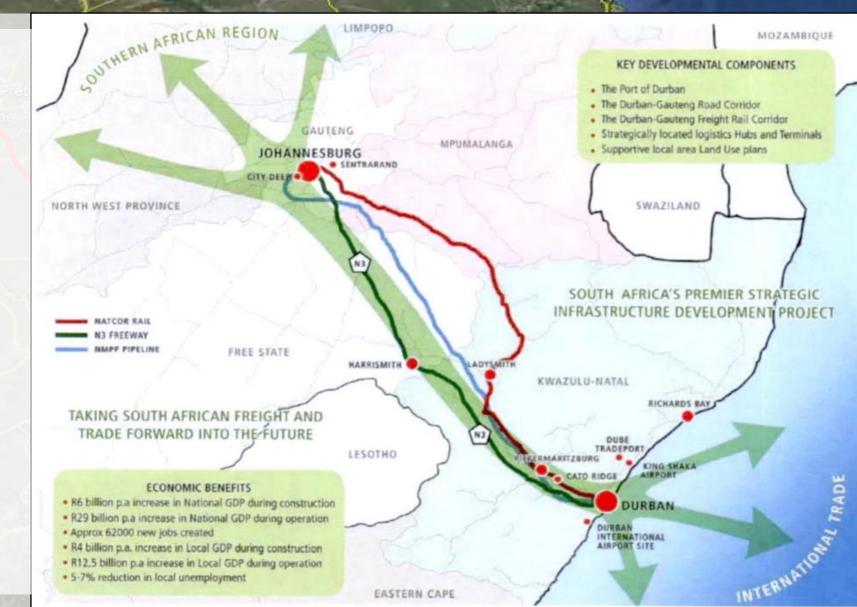

### The N3 Corridor: Durban to Johannesburg

### The N3 Corridor: Durban to Johannesburg – SIP2

Strategic Integrated Project 2 (SIP2) – N3

- Economic Growth
  - Increase (4% Target, Current < 1%)</li>
  - Reduce Logistics and Transport Costs
  - Improve Global Competiveness
  - Create Jobs
- Infrastructure Investment
  - Create Jobs
- Eliminate Bottlenecks

### **N3 TOLL CONCESSION CONTRACT**

- 30 Year Concession 1999 2029
- 415 km network on N3
- 1668 lane kilometers
- Significant portion of the Durban to Johannesburg road corridor
- Approximately R4 to R6 billion to be spent over the next 11 years

### N3 SANRAL (TOLL & NON-TOLL)

- 88 km network on N3
- Small portion of the Durban Johannesburg to road corridor
- Approximately R18 to R23 billion to be spent over the next 11 years