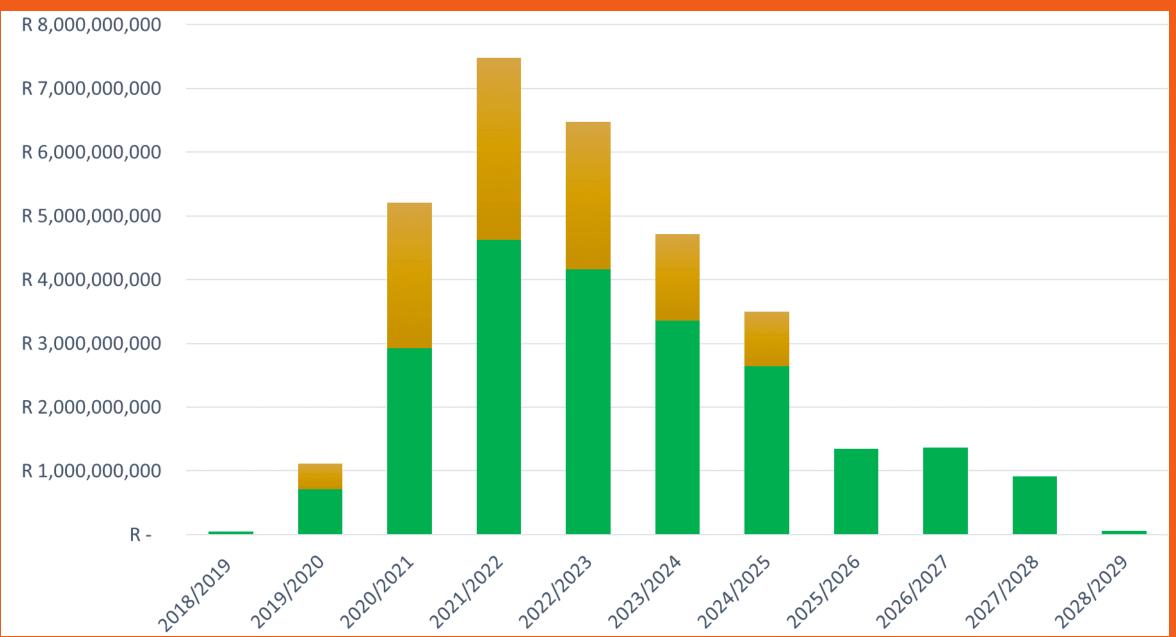

### N3 Upgrade: Construction Budget Planning

| R 8,000,000,000 |                                                                                                              |
|-----------------|--------------------------------------------------------------------------------------------------------------|
| R 7,000,000,000 |                                                                                                              |
| R 6,000,000,000 |                                                                                                              |
| R 5,000,000,000 |                                                                                                              |
| R 4,000,000,000 |                                                                                                              |
| R 3,000,000,000 |                                                                                                              |
| R 2,000,000,000 |                                                                                                              |
| R 1,000,000,000 |                                                                                                              |
| R -             |                                                                                                              |
| 25              | 018/2019 2019/2020 2020/2021 2021/2022 2022/2023 2023/2024 2024/2025 2025/2026 2026/2021 2021/2028 2028/2029 |

### N2 & N3 Upgrade: Construction Budget Planning