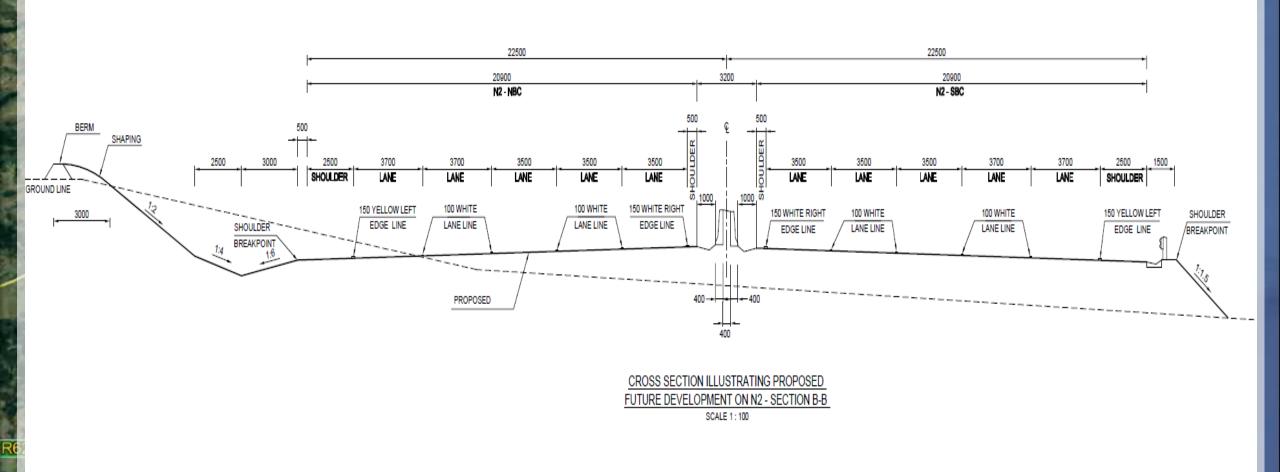

### N3 Priority: Typical Upgraded Cross-section

Google Eartl

Umlazi

© 2018 AmGIS (Fty) Ltd. Image Landsat / Copernicus © 2018 Google