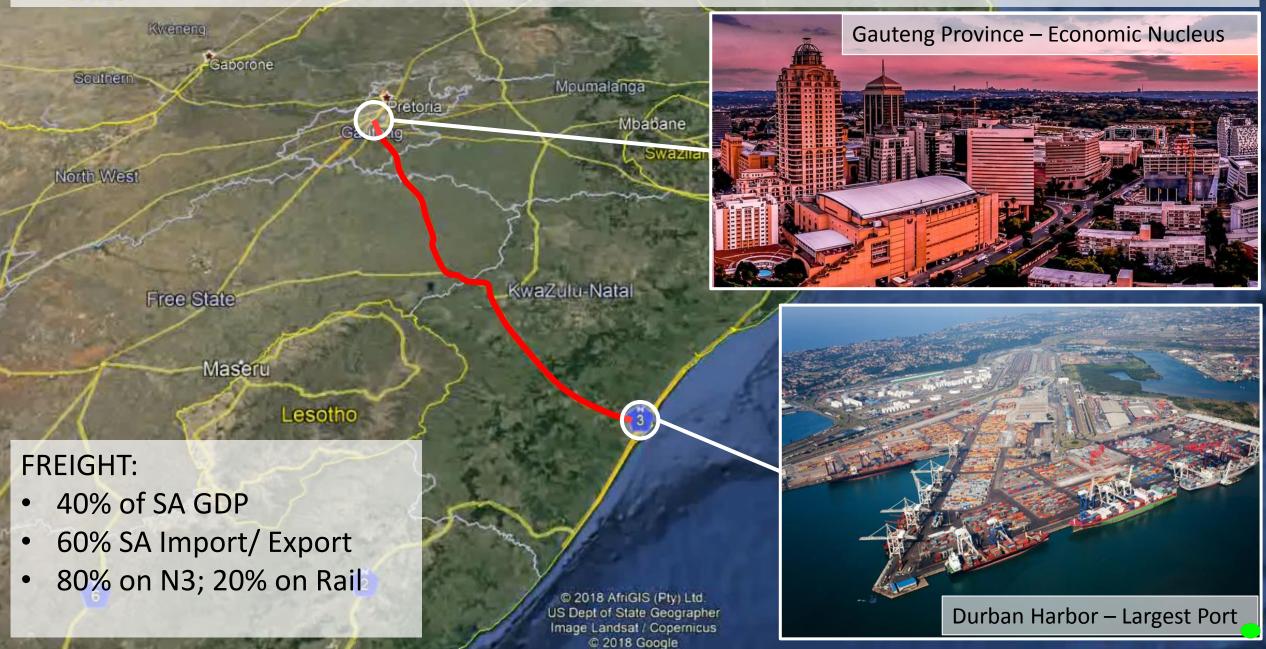

### The N3 Corridor: Durban to Johannesburg

### The N3 Corridor: Durban to Johannesburg – SIP2

Strategic Integrated Project 2 (SIP2) – N3

- Economic Growth
  - Increase (4% Target, Current < 1%)</li>
  - Reduce Logistics and Transport Costs
  - Improve Global Competiveness
  - Create Jobs
- Infrastructure Investment
  - Create Jobs
- Eliminate Bottlenecks

### **N3 TOLL CONCESSION CONTRACT**

- 30 Year Concession 1999 2029
- 415 km network on N3
- 1668 lane kilometers
- Significant portion of the Durban to Johannesburg road corridor
- Approximately R4 to R6 billion to be spent over the next 11 years

### N3 SANRAL (TOLL & NON-TOLL)

- 88 km network on N3
- Small portion of the Durban Johannesburg to road corridor
- Approximately R18 to R23 billion to be spent over the next 11 years