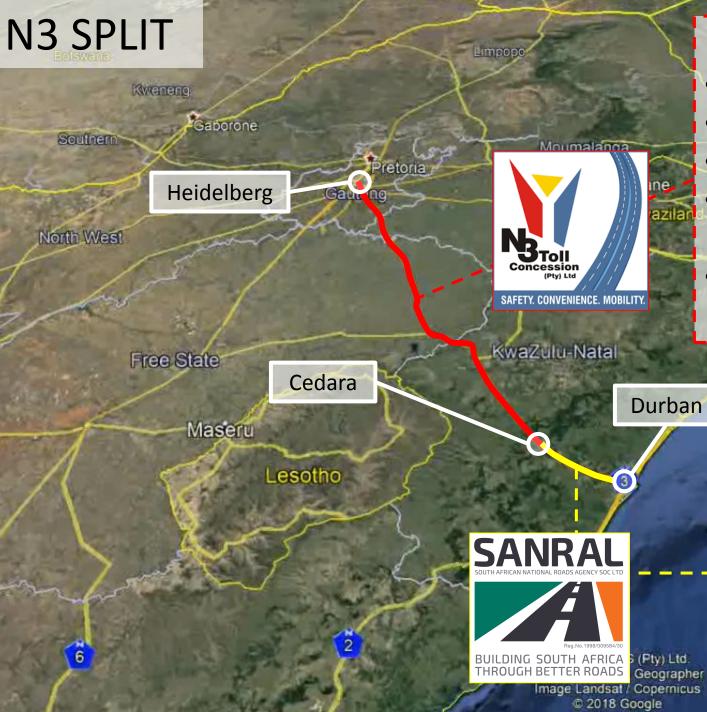

### The N3 Corridor: Durban to Johannesburg

### **N3 TOLL CONCESSION CONTRACT**

- 30 Year Concession 1999 2029
- 415 km network on N3
- 1668 lane kilometers
- Significant portion of the Durban to Johannesburg road corridor
- Approximately R4 to R6 billion to be spent over the next 11 years

### N3 SANRAL (TOLL & NON-TOLL)

- 88 km network on N3
- Small portion of the Durban Johannesburg to road corridor
- Approximately R18 to R23 billion to be spent over the next 11 years