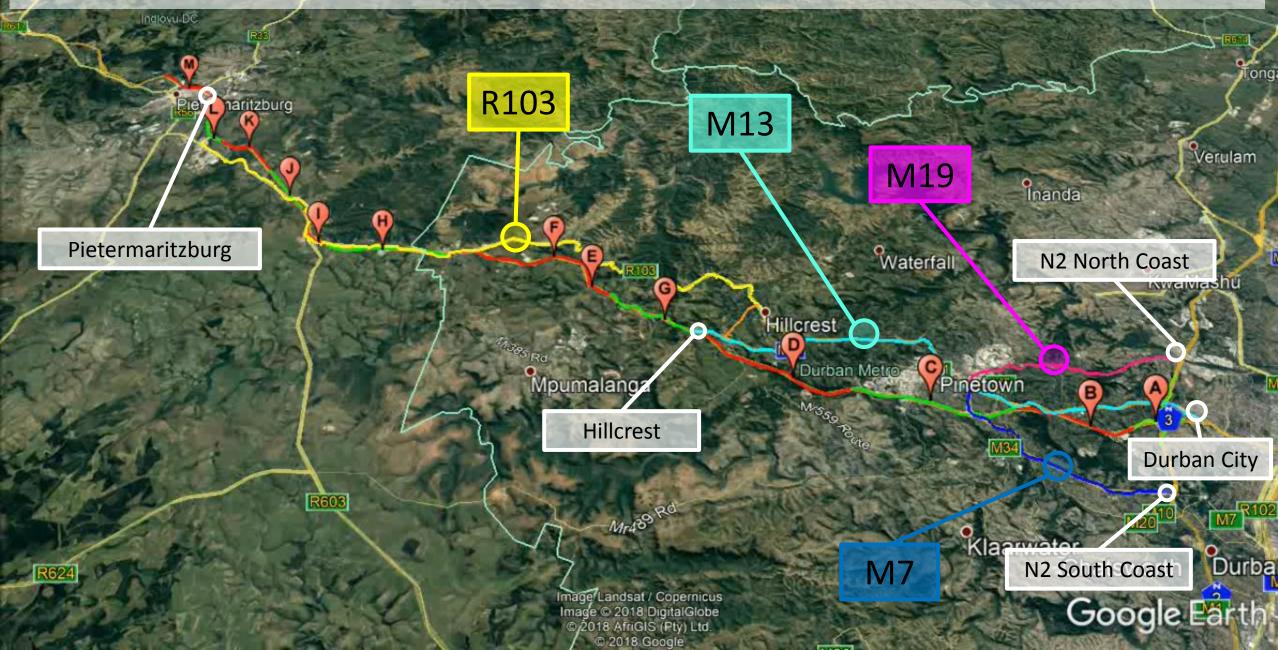

### N3 Upgrade: Alternate Routes – Durban to PMB

### Eastern Region Priority – N2

R603

Pietermaritzburg

R624

Verulam

ona

Inanda

KwaMashu

Hillcrest

M13

Pinetown Durban Metro

Waterfall

Klaarwater Chatsworth

**M3**4

Google Eart

Image/Landsat / Copernicus © 2018 Google © 2018 AfriGIS (Pty) Ltd. Image © 2018 DigitalGlobe