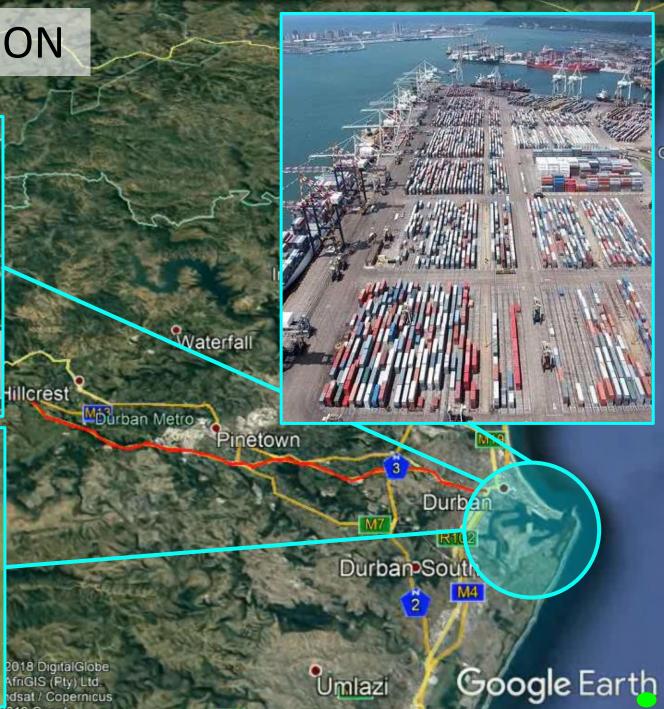

9605  | 21.40 | 12.40  |
|                | Mariannhill Toll Plaza | 43051  | 9795  | 22.80 | 13.00  |
|                | Pinetown               | 57593  | 11287 | 19.60 | 11.00  |
|                | Durban                 | 117713 | 7004  | 6.00  | 9.80 🧧 |



### **N3 TOLL CONCESSION CONTRACT**

- 30 Year Concession 1999 2029
- 415 km network on N3
- 1668 lane kilometers
- Significant portion of the Durban to Johannesburg road corridor
- Approximately R4 to R6 billion to be spent over the next 11 years

### N3 SANRAL (TOLL & NON-TOLL)

- 88 km network on N3
- Small portion of the Durban Johannesburg to road corridor
- Approximately R18 to R23 billion to be spent over the next 11 years

### N3 Priority: Durban to Pietermaritzburg



**Google** Earth

### STATUS QUO: PORT CONGESTION







### STATUS QUO: N3 CONGESTION

Pietermaritzburg

Indlovu DC

Camera 15

lpemalanga –

Image © : © 2018 / Image Lar





### STATUS QUO: N3 SAFETY



### N3 Priority: Durban to Pietermaritzburg

| PACKAGE DESCRIPTION |