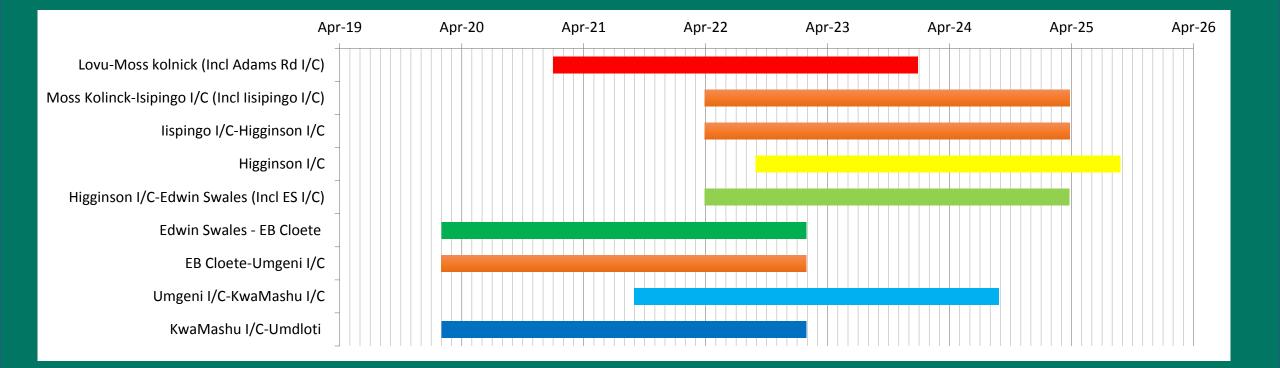

### N2 Upgrade Packages

| PACKAGE | DESCRIPTION                                                                                 | Scope of Work                                                    | Length | Detail<br>Design<br>Status | Land<br>Acquisition |
|---------|---------------------------------------------------------------------------------------------|------------------------------------------------------------------|--------|----------------------------|---------------------|
| 1       | DICAL: Lovu and Umlaas Canal                                                                | Addition of lanes, Bridge widenings                              | 15,00  | 10%                        | Commenced           |
| 2       | DICIC: Adams Road Interchange                                                               | Upgraded Interchange                                             | 0,00   | 40%                        | Commenced           |
| 3       | DICIC: Isipingo Interchange                                                                 | Upgraded Interchange                                             | 0,00   | 90%                        | Commenced           |
| 4       | DICAL: Isipingo to Edwin Swales                                                             | Addition of lanes, Bridge<br>widenings, Higginson<br>Interchange | 12,05  | 40%                        | Commenced           |
| 5       | DICAL: Edwin Swales IC (km 12.3) to south of EB Cloete IC<br>(km 16.0) to Mgeni Interchange | Addition of lanes, Bridge widenings                              | 9,20   | 90%                        | Commenced           |
| 6       | DICAL: Mgeni Interchange to Kwa Mashu Interchange                                           | Addition of lanes, Bridge widenings                              | 9,60   | 60%                        | Commenced           |
| 7       | DICAL: KwaMashu I/C (km -2.0) to Umdloti I/C (km 11.6)                                      | Addition of lanes, Bridge widenings                              | 8,75   | Complete                   | Complete            |
|         | TOTAL                                                                                       | 54,60                                                            | 55%    |                            |                     |

## N2 Upgrade: Construction Programme Planning