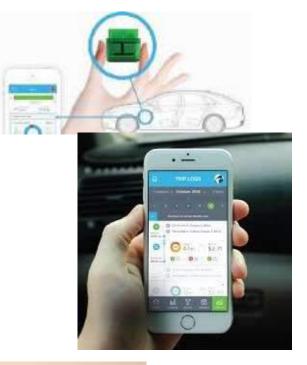

## Distance-based road user charge

The concept is really very simple ...

- Use new technology (GPS and smartphones)
  - to track different vehicle types
  - in order to charge for actual road use
  - based on distance travelled, vehicle type, weight of vehicle, time of day, location.
- Create road user invoices:
  - 1. To illustrate your road use
    - Time of day,
    - Location
    - Vehicle type
  - Use variable fares
  - per vehicle / road / time of day
  - 2. Accident Charge that consider additional
    - Driving behaviour

#### Results so far:

wheel and the first with 1.00

- We can get technology working
  - Testing various devices ٠
- We can extract accurate data:
  - Data from GPS is very accurate (*depend on service provider*) •
- We can calculate a road user invoice based
  - Even differentiate per time of day ٠
  - Level of congestion ٠
  - Toll roads ٠