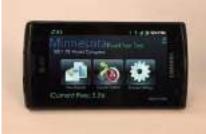

## Distance-based road user charge

The concept is really very simple ...

- Use new technology (GPS and smartphones)
  - to track different vehicle types
  - in order to charge for actual road use
  - based on distance travelled, vehicle type, weight of vehicle, time of day, location.
- Create road user invoices:
  - 1. To illustrate your road use
    - Time of day,
    - Location
    - Vehicle type
  - Use variable fares
  - per vehicle / road / time of day
  - 2. Accident Charge that consider additional
    - Driving behaviour

#### Results so far:

wheel and the first with 1.00

- We can get technology working
  - Testing various devices ٠
- We can extract accurate data:
  - Data from GPS is very accurate (*depend on service provider*) •
- We can calculate a road user invoice based
  - Even differentiate per time of day ٠
  - Level of congestion ٠
  - Toll roads ٠