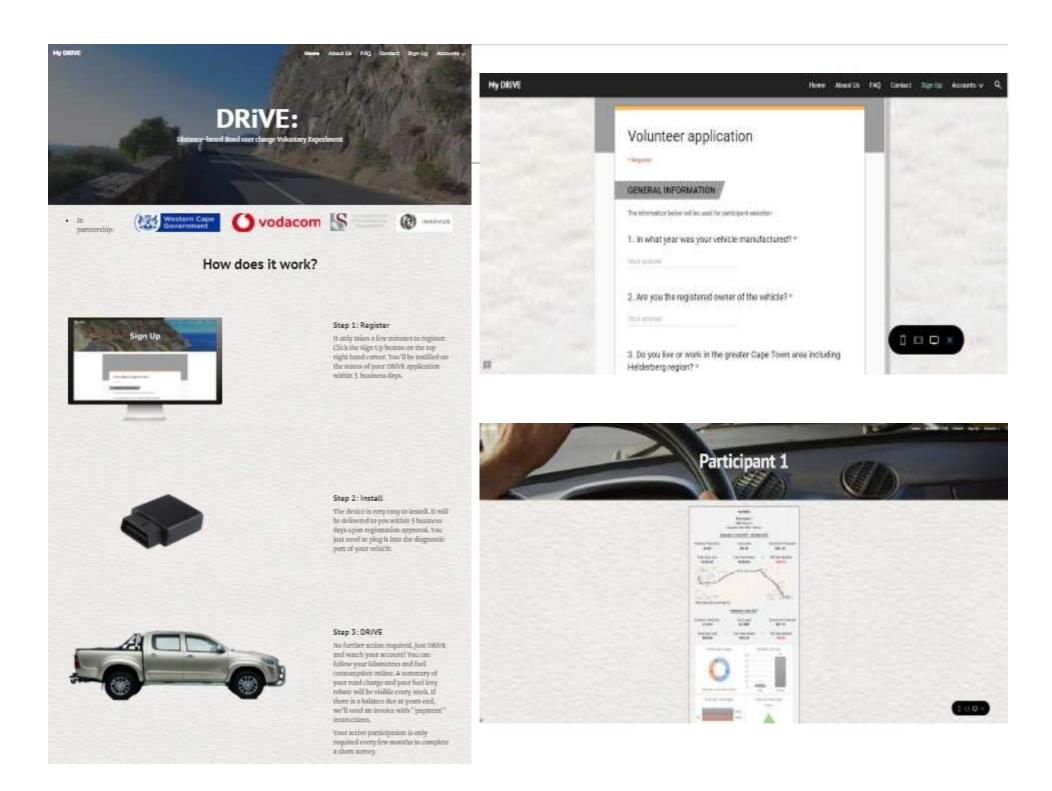

# Distance-based road user charging

#### Results so far:

wheel and the first with 1.00

- We can get technology working
  - Testing various devices ٠
- We can extract accurate data:
  - Data from GPS is very accurate (*depend on service provider*) •
- We can calculate a road user invoice based
  - Even differentiate per time of day ٠
  - Level of congestion ٠
  - Toll roads ٠