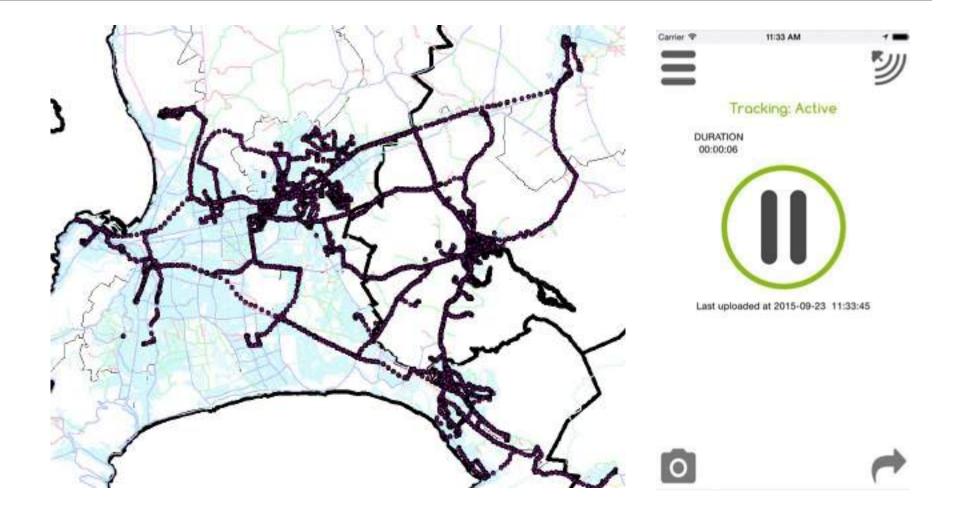

# Distance-based road user charging

#### Results so far:

wheel and the first with 1.00

- We can get technology working
  - Testing various devices ٠
- We can extract accurate data:
  - Data from GPS is very accurate (*depend on service provider*) •
- We can calculate a road user invoice based
  - Even differentiate per time of day ٠
  - Level of congestion ٠
  - Toll roads ٠