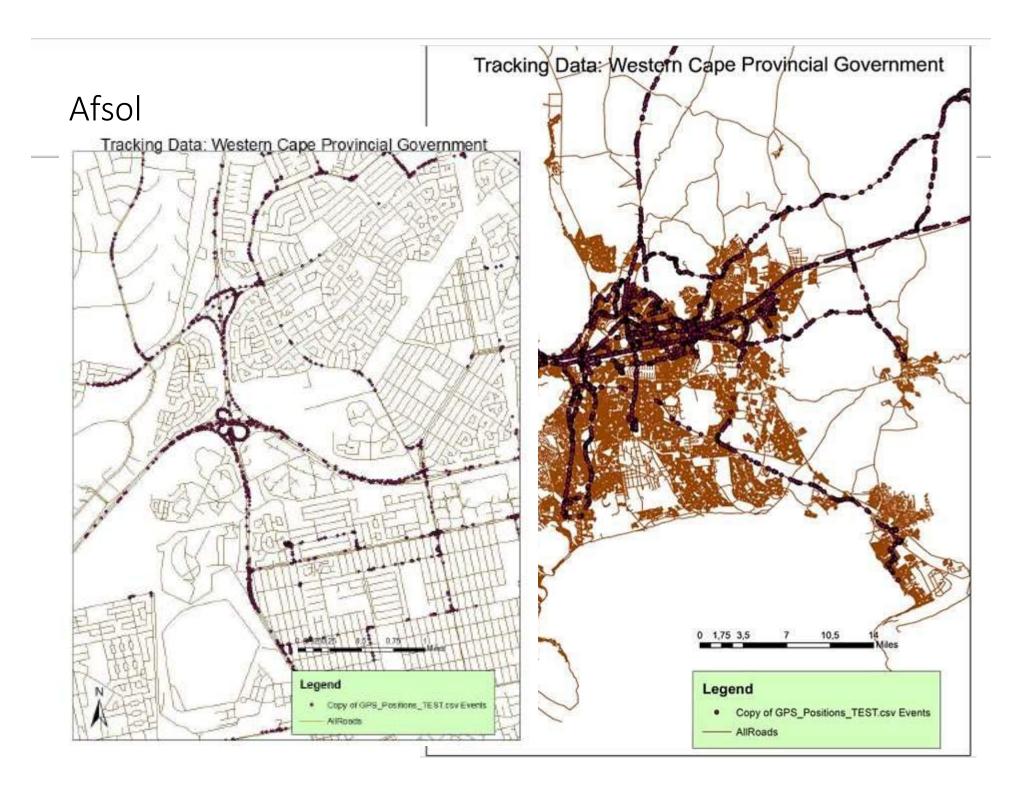

# Distance-based road user charging

#### Results so far:

wheel and the first with 1.00

- We can get technology working
  - Testing various devices ٠
- We can extract accurate data:
  - Data from GPS is very accurate (*depend on service provider*) •
- We can calculate a road user invoice based
  - Even differentiate per time of day ٠
  - Level of congestion ٠
  - Toll roads ٠