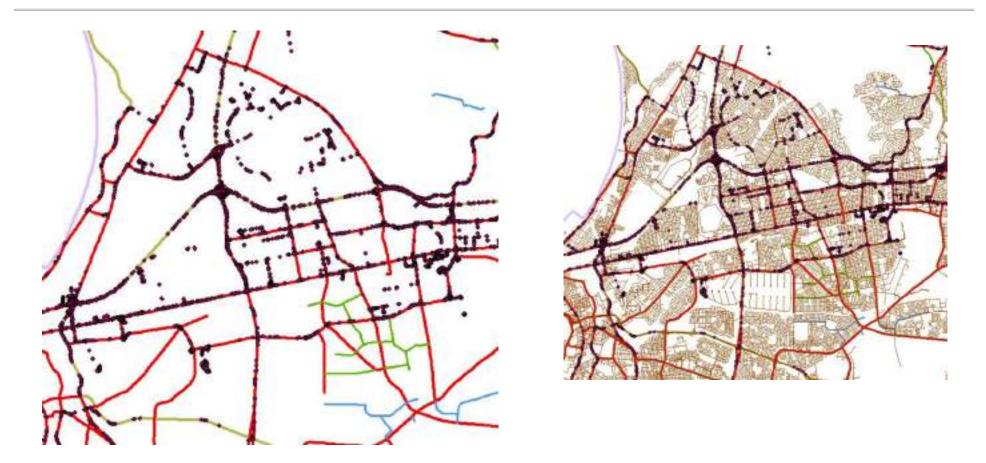

# Distance-based road user charging

#### Results so far:

wheel and the first with 1.00

- We can get technology working
  - Testing various devices ٠
- We can extract accurate data:
  - Data from GPS is very accurate (*depend on service provider*) •
- We can calculate a road user invoice based
  - Even differentiate per time of day ٠
  - Level of congestion ٠
  - Toll roads ٠