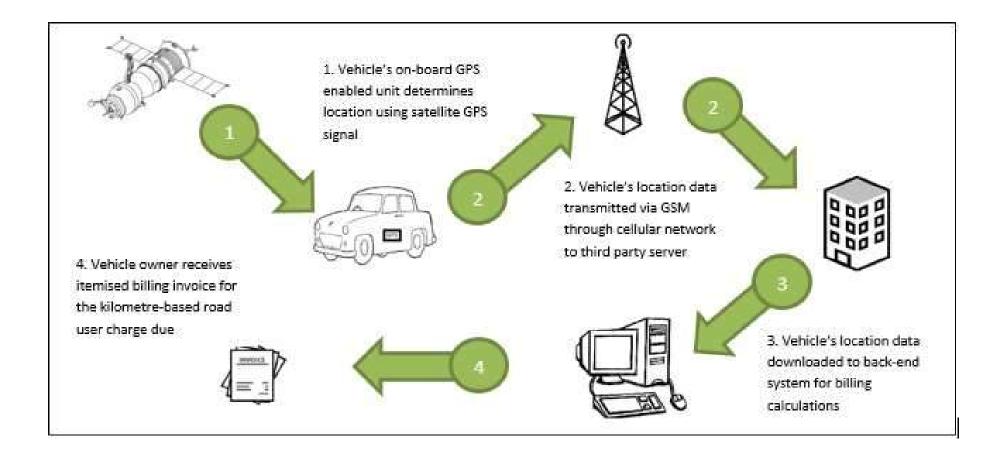

## Distance-based road user charge

The concept is really very simple ...

- Use new technology (GPS and smartphones)
  - to track different vehicle types
  - in order to charge for actual road use
  - based on distance travelled, vehicle type, weight of vehicle, time of day, location.
- Create road user invoices:
  - 1. To illustrate your road use
    - Time of day,
    - Location
    - Vehicle type
  - Use variable fares
  - per vehicle / road / time of day
  - 2. Accident Charge that consider additional
    - Driving behaviour

## How do we determine the charge?

- Weight of vehicle
- Type of Road classification
- Time of day
- Location: Metro Urban Rural: Congestion
- Formula:
  - Charge (cents per km) =
    - Base fee +
      - Weight fee
      - Time of day
      - Road type
      - Location
  - Monthly invoice =
    - Base fee + Charge (c / km) x distance (km's)